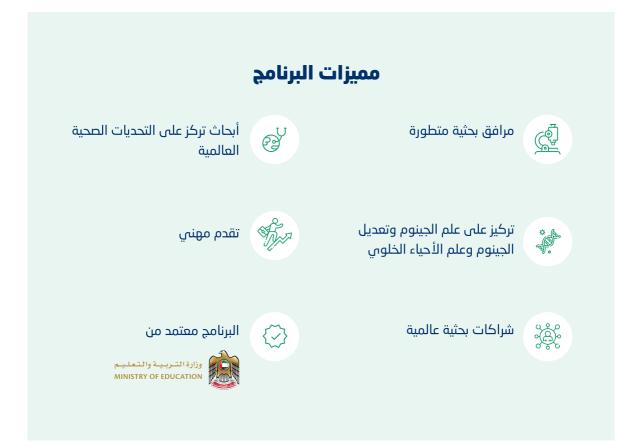

## ماجستير العلوم في العلوم الطبية الحيوية

يوفر برنامج ماجستير العلوم في العلوم الطبية الحيوية للطلبة تجربة تعليمية محفزة تنمي مهارات التفكير والمهارات العملية المطلوبة في مجال العلوم الطبية الحيوية، مع التركيز بشكل خاص على علم الجينوم المتقدم، والأوميكسة(OMIC)، وتعديل الجينوم، وعلم الأحياء الخلوي. كما سيتم التركيز بشكل خاص على تطبيق التقنيات المبتكرة مثل المعلوماتية الحيوية التطبيقية، والفهم المتعمق لعلم الجينوم، وتقنية كريسبر(CRISP)، في تطوير طرق جديدة لتشخيص وعلاج الأمراض. يركز البرنامج على بناء مهارات بحثية وخبرات معملية مكثفة تساعد الخريجين في متابعة دراسة الدكتوراه بالإضافة إلى تعزيز فرص العمل الأكاديمية.