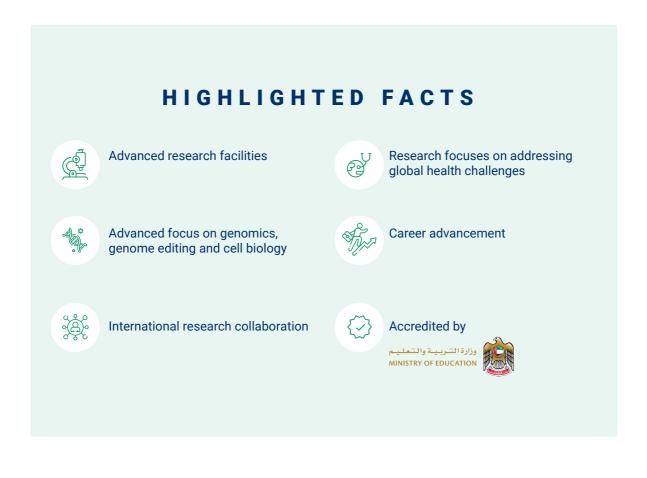

## Master of Science in Biomedical Sciences

**The Master of Science in Biomedical Sciences** program provides students with an intellectually stimulating education and practical skills in the field of biomedical sciences, with a particular focus on advanced genomics, OMICs, genome editing, and cell biology. Specific emphasis will be given to the application of innovative technologies such as applied bioinformatics, deep learning for genomics, and CRISPR, in de veloping novel methods for diagnosing and treating diseases. The program focuses on building extensive research skills and laboratory experience that will support graduates in pursuing further postgraduate studies, such as a Ph.D., as well as a career in academia.

## ماجستير العلوم في العلوم الطبية الحيوية

يوفر برنامج ماجستير العلوم في العلوم الطبية الحيوية للطلبة تجربة تعليمية محفزة تنمي مهارات التفكير والمهارات العملية المطلوبة في مجال العلوم الطبية الحيوية، مع التركيز بشكل خاص على علم الجينوم المتقدم، والأوميكسة(OMIC)، وتعديل الجينوم، وعلم الأحياء الخلوي. كما سيتم التركيز بشكل خاص على تطبيق التقنيات المبتكرة مثل المعلوماتية الحيوية التطبيقية، والفهم المتعمق لعلم الجينوم، وتقنية كريسبر(CRISP)، في تطوير طرق جديدة لتشخيص وعلاج الأمراض. يركز البرنامج على بناء مهارات بحثية وخبرات معملية مكثفة تساعد الخريجين في متابعة دراسة الدكتوراه بالإضافة إلى تعزيز فرص العمل الأكاديمية.